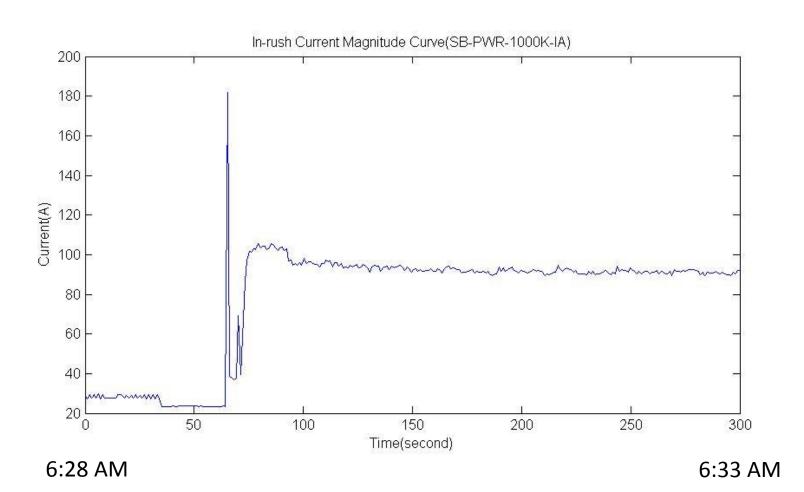

#### Island Test

- Island test conducted 19 July 2012
- Required by DOE Perfect Power Project
- 6:00 AM Start the two 4 MW natural gas fired combustion turbines
- 6:15 AM Disconnect the two ComEd transformers supplying the North Substation
- 6:16 AM Connect the North-South Tie
- 6:18 AM Connect the Loop 3 feeders
- 6:19 AM Connect the Loop 1 feeders
- 6:23 AM Connect the Loop 2 feeders

### Island Test: Stuart 480V Transf.

# Load Pickup: Stuart 480V Transf.