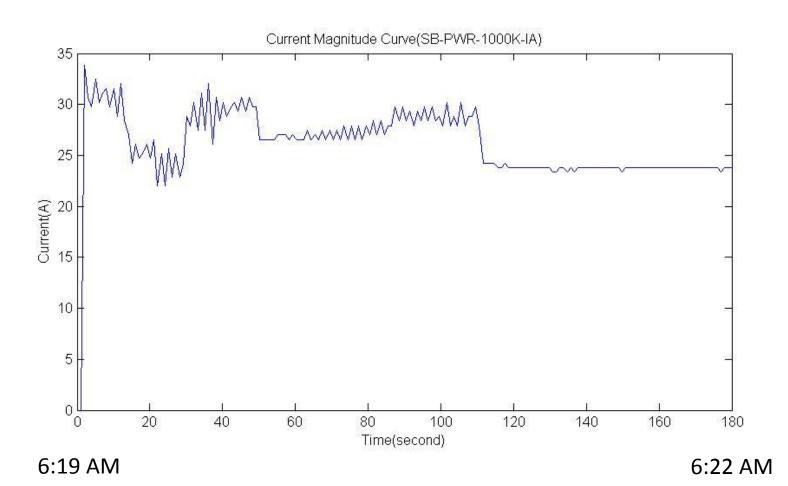

#### Island Test

- Island test conducted 19 July 2012
- Required by DOE Perfect Power Project
- 6:00 AM Start the two 4 MW natural gas fired combustion turbines
- 6:15 AM Disconnect the two ComEd transformers supplying the North Substation
- 6:16 AM Connect the North-South Tie
- 6:18 AM Connect the Loop 3 feeders
- 6:19 AM Connect the Loop 1 feeders
- 6:23 AM Connect the Loop 2 feeders

### Island Test: Stuart 480V Transf.

# Load Pickup: Stuart 480V Transf.