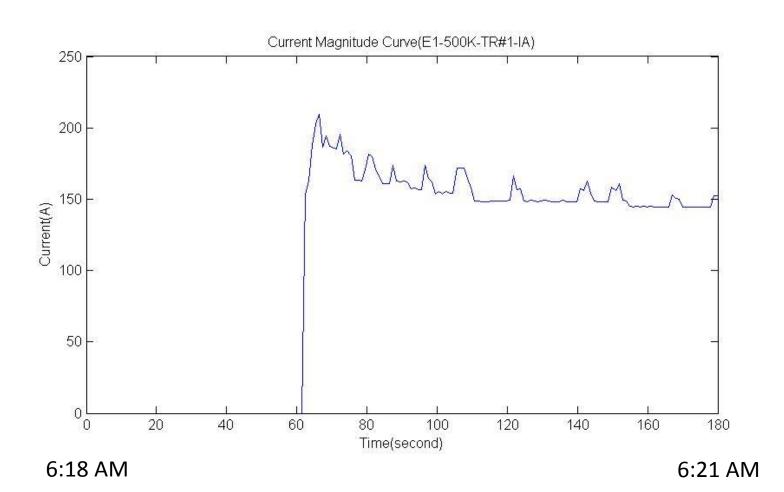

#### Island Test

- Island test conducted 19 July 2012
- Required by DOE Perfect Power Project
- 6:00 AM Start the two 4 MW natural gas fired combustion turbines
- 6:15 AM Disconnect the two ComEd transformers supplying the North Substation
- 6:16 AM Connect the North-South Tie
- 6:18 AM Connect the Loop 3 feeders
- 6:19 AM Connect the Loop 1 feeders
- 6:23 AM Connect the Loop 2 feeders

### Island Test: E1 208V Transformer