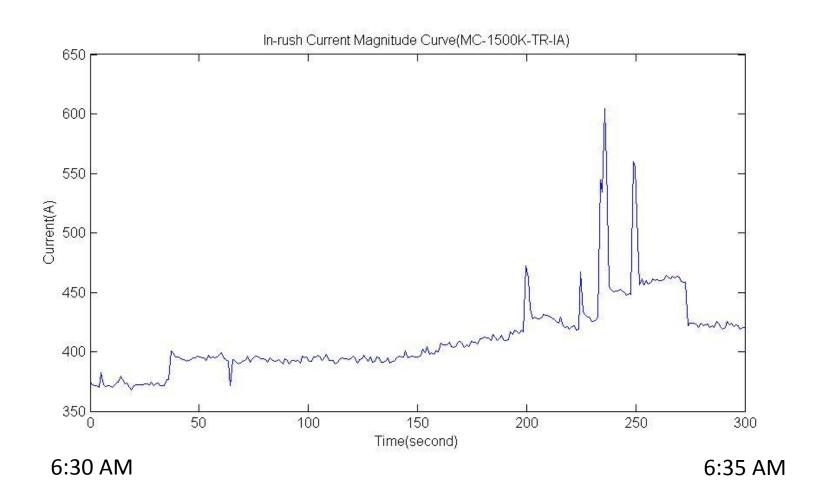

Description, building startup response

#### **ISLAND TEST**

#### Island Test

- Island test conducted 19 July 2012
- Required by DOE Perfect Power Project
- 6:00 AM Start the two 4 MW natural gas fired combustion turbines
- 6:15 AM Disconnect the two ComEd transformers supplying the North Substation
- 6:16 AM Connect the North-South Tie
- 6:18 AM Connect the Loop 3 feeders
- 6:19 AM Connect the Loop 1 feeders
- 6:23 AM Connect the Loop 2 feeders

### Island Test: E1 208V Transformer



### Island Test: Stuart 480V Transf.



# Load Pickup: Stuart 480V Transf.



## Island Test: MTCC 480V Transf.



# Load Pickup: MTCC 480V Transf.