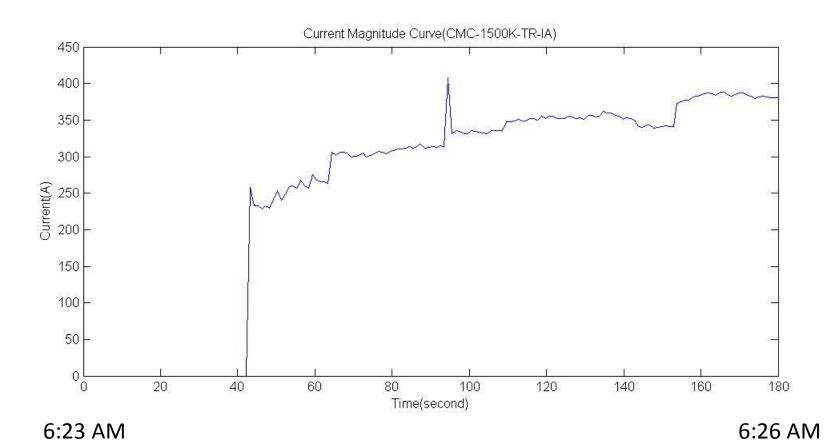

#### Island Test

- Island test conducted 19 July 2012
- Required by DOE Perfect Power Project
- 6:00 AM Start the two 4 MW natural gas fired combustion turbines
- 6:15 AM Disconnect the two ComEd transformers supplying the North Substation
- 6:16 AM Connect the North-South Tie
- 6:18 AM Connect the Loop 3 feeders
- 6:19 AM Connect the Loop 1 feeders
- 6:23 AM Connect the Loop 2 feeders

## Island Test: MTCC 480V Transf.

# Load Pickup: MTCC 480V Transf.